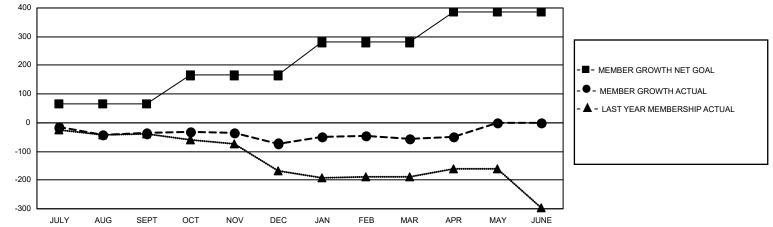

## GMT CA 1

| Clubs                 |               |           |               | Members               |                           |                         |                                                    |  |
|-----------------------|---------------|-----------|---------------|-----------------------|---------------------------|-------------------------|----------------------------------------------------|--|
| RESULTS FOR 2019-2020 |               |           |               | RESULTS FOR 2019-2020 |                           |                         |                                                    |  |
| QUARTER               | NEW CLUB GOAL | NEW CLUBS | DROPPED CLUBS | QUARTER               | MEMBER GROWTH NET<br>GOAL | MEMBER GROWTH<br>ACTUAL | DROPPED<br>MEMBERS ACTUAI<br>(including transfers) |  |
| JULY/AUG/SEPT         | 0             | 0         | 1             | JULY/AUG/SE           | PT 65                     | 76                      | 108                                                |  |
| OCT/NOV/DEC           | 0             | 1         | 1             | OCT/NOV/DEG           | C 100                     | 116                     | 146                                                |  |
| JAN/FEB/MAR           | 2             | 2         | 1             | JAN/FEB/MAR           | R 115                     | 158                     | 134                                                |  |
| APR/MAY/JUNE          | 1             | 0         | 1             | APR/MAY/JUN           | IE 105                    | 24                      | 14                                                 |  |